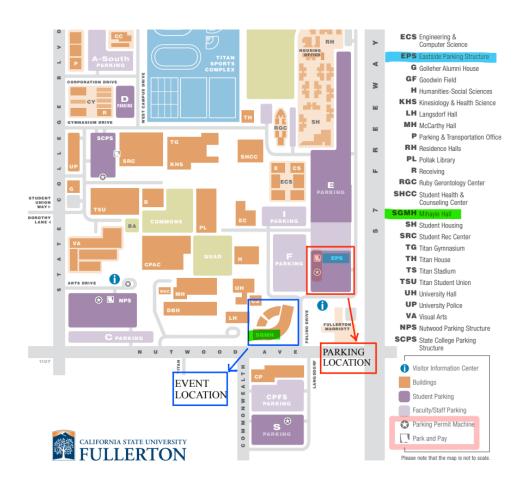

### **IN-PERSON PDM**

April 17, 2024

California State University Fullerton (CSUF) College of Business and Economics (CBE)

Location: **SGMH 3230**, CBE Scott O'Brien Room Located at Mihaylo Hall (See map)

## **CSUF MAP**